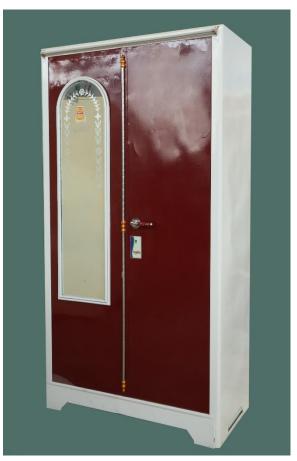

## **HOME WORK DOOR AND FANCY DESIGN SAMPLE**

There are completed any fancy design wall Cabot and works client side satisfied. Any type of fabrication task to worker.

**Door:** - Any fancy design to Wall Cabot and Wall design any type of continuer.

Worker has been completed in any works and design sample are available.

#### **Wall and Safety Cabot**