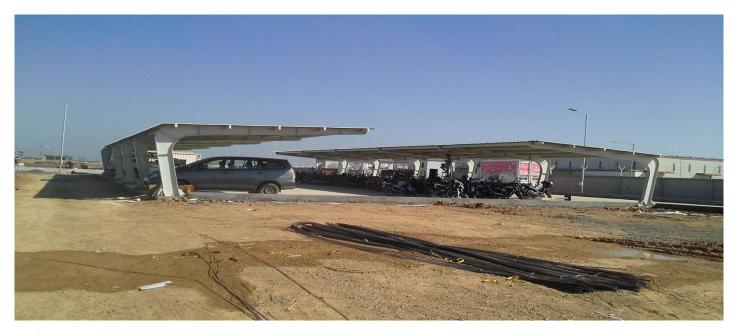

# **MANGAL COTTAN (CHHARODI G.I.D.C)**

**Parking Shad (Mangal cotton (chharodi G.I.D.C)) There** are providing in Good Quality of material in used in Mangalam Fabrication Shad Design in best other of company to satisfy in company worker and **DEVA INFRASTRUCTURE.** 