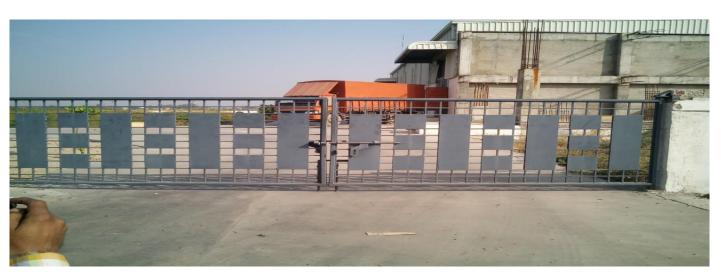

#### **TEXTPIN COMPANY (RANPUR)**

#### Scrolling Gate (Automation): -

This company to works has been completed in a Scrolling gate, and Simple Gate. Company Rules and Regulation are provided in best quality material are used in this site.

Mangalam Fabrication to good material, and fabrication can provide this company are certificate has been provided. Text pin company largest production in a Barring, material to export in other state and country.

Company Simple gate are material used in Good Quality and design has been differenced in other fabricator.

Under Ground Cable System. For Mangalam Fabricator in Text pin Plant.

Cable Tray: for using underground cable so better using system in Cable tray system.