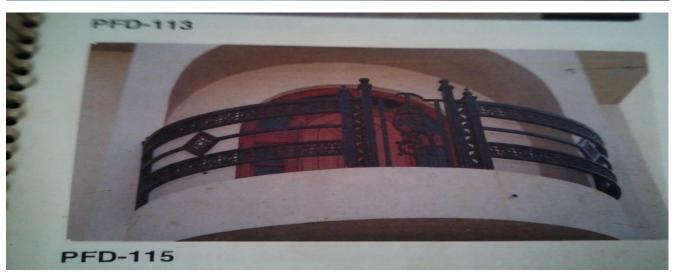

#### Residency (Home Compound Railing & Home Door)

**Compound Railing: -** Any fancy design to compound railing provide by mangalam fabrication.

There are completed many fancy design wall railing and works client side satisfied.

**Door:** - Any fancy design to Wall Cabot and Wall design any type of continuer.

Worker has been completed in any works and design sample are available.