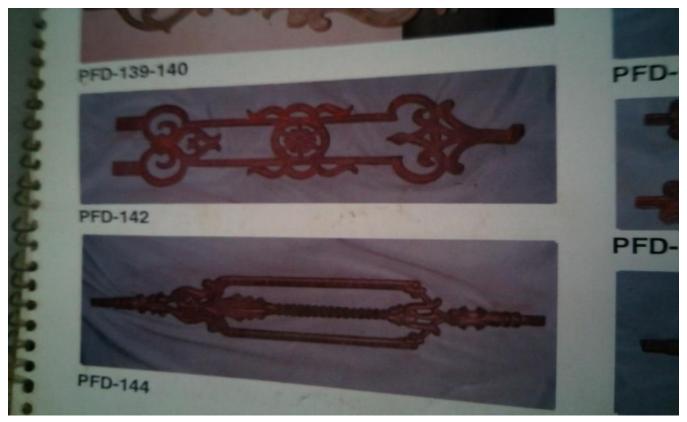

#### **Railing Cutting Plan**

There are completed any fancy design wall Cabot and works client side satisfied. Any type of fabrication task to worker.

**Door:** - Any fancy design to Wall Cabot and Wall design any type of continuer.