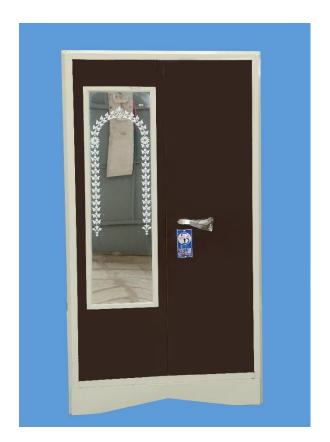

ed in Mangalam Fabrication Shade Design in best other of company to satisfy in company worker and **DEVA INFRASTRUCTURE.** 

Managlam fabrication has been provide in workers and khowlageble engineers to handling site and related issue. manage to own knowledge and to satisfied in company are proper way.

New design and honestly people to manage and company all kind of requirement must be handling and provided in own project works.



## **HOME WORK DOOR AND FANCY DESIGN SAMPLE**

There are completed any fancy design wall Cabot and works client side satisfied. Any type of fabrication task to worker.

**Door:** - Any fancy design to Wall Cabot and Wall design any type of continuer.

Worker has been completed in any works and design sample are available.

#### **Wall and Safety Cabot**





























### Fancy Bed







#### **Residency Main Gate**

There are completed any fancy design wall Cabot and works client side satisfied. Any type of fabrication task to worker.

**Door:** - Any fancy design to Wall Cabot and Wall design any type of continuer.

Worker has been completed in any works and design sample are available.

#### **Main Gate**

































#### Residency (Home Compound Railing & Home Door)

**Compound Railing: -** Any fancy design to compound railing provide by mangalam fabrication.

There are completed many fancy design wall railing and works client side satisfied.

**Door:** - Any fancy design to Wall Cabot and Wall design any type of continuer.

Worker has been completed in any works and design sample are available.

#### Door