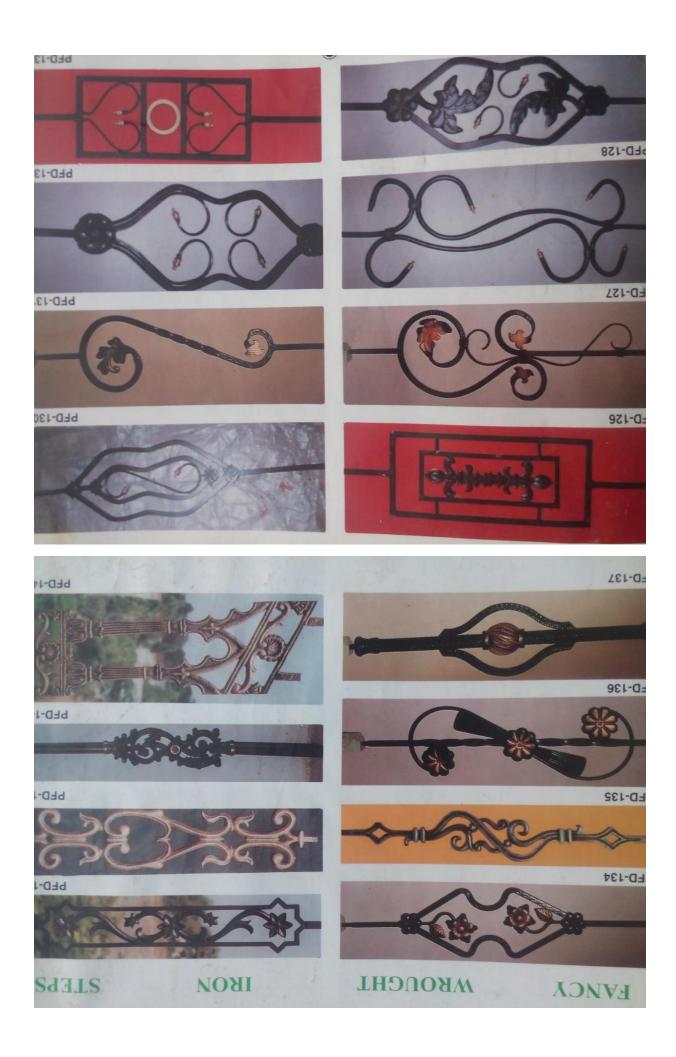

#### **Railing Cutting Plan**

There are completed any fancy design wall Cabot and works client side satisfied. Any type of fabrication task to worker.

**Door:** - Any fancy design to Wall Cabot and Wall design any type of continuer.

Worker has been completed in any works and design sample are available.