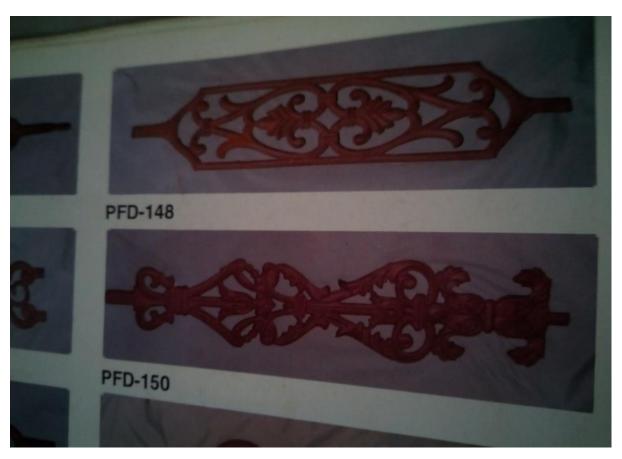

#### **Railing Cutting Plan**

There are completed any fancy design wall Cabot and works client side satisfied. Any type of fabrication task to worker.

**Door:** - Any fancy design to Wall Cabot and Wall design any type of continuer.