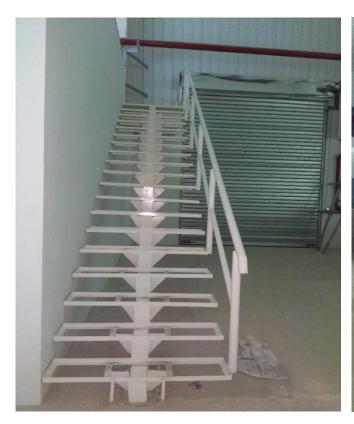

### KILOSHKER BROTHER LIMITED 6-YEAR EXPERIENCE

There are works in **Kiloshker Brother's Limited**'s estimated and provided to drawing to completed are all type fabrication like related site to completed works, in Automation Gate Scrolling, Simple main Gate. Over Site Image to complete works.

#### **KILOSHKER BROTHER'S LIMITED (CHHARODI)**

#### Scrolling Gate (Automation): -

This company to works has been completed in a Scrolling gate, and Simple Gate. Company Rules and Regulation are provided in best quality material are used in this site.