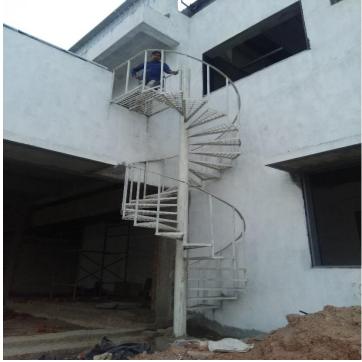

## **HOME WORK DOOR AND FANCY DESIGN SAMPLE**

There are completed any fancy design wall Cabot and works client side satisfied. Any type of fabrication task to worker.

**Door:** - Any fancy design to Wall Cabot and Wall design any type of continuer.

Worker has been completed in any works and design sample are available.