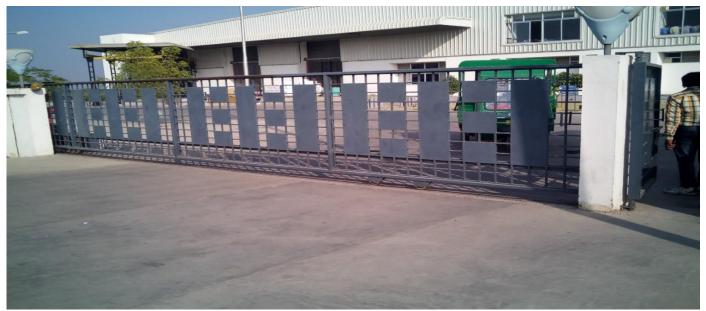

#### **KILOSHKER BROTHER'S LIMITED (CHHARODI)**

#### Scrolling Gate (Automation): -

This company to works has been completed in a Scrolling gate, and Simple Gate. Company Rules and Regulation are provided in best quality material are used in this site.