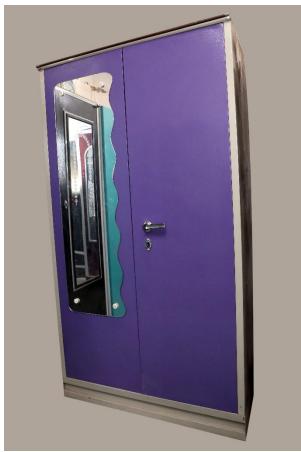

used in Mangalam Fabrication Shade Design in best other of company to satisfy in company worker and **DEVA INFRASTRUCTURE.** 

Managlam fabrication has been provide in workers and khowlageble engineers to handling site and related issue. manage to own knowledge and to satisfied in company are proper way.

New design and honestly people to manage and company all kind of requirement must be handling and provided in own project works.



## **HOME WORK DOOR AND FANCY DESIGN SAMPLE**

There are completed any fancy design wall Cabot and works client side satisfied. Any type of fabrication task to worker.

**Door:** - Any fancy design to Wall Cabot and Wall design any type of continuer.

Worker has been completed in any works and design sample are available.

#### **Wall and Safety Cabot**





























### Fancy Bed







#### **Residency Main Gate**

There are completed any fancy design wall Cabot and works client side satisfied. Any type of fabrication task to worker.

**Door:** - Any fancy design to Wall Cabot and Wall design any type of continuer.

Worker has been completed in any works and design sample are available.

#### **Main Gate**

































#### Residency (Home Compound Railing & Home Door)

**Compound Railing: -** Any fancy design to compound railing provide by mangalam fabrication.

There are completed many fancy design wall railing and works client side satisfied.

**Door:** - Any fancy design to Wall Cabot and Wall design any type of continuer.

Worker has been completed in any works and design sample are available.

#### Do