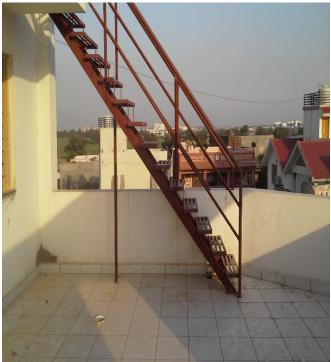

### **NISHARGE ENGINEERING – 5 YEAR EXPERIANCE**

This site work in mangalam fabrication to satisfied in **DIVA INFRASTRUTCTURE** in any work in oversite. Site works is Most of fabricator works are completed in Mangalam Fabrication. Can provided in all time educational worker and good quality of material are use in any fabrication task, like main gate (Scrolling and Simple), Parking Shade, and Performance tank, Store Material Tank.

There are provided in low cost to high beneficial and quality of material can be used in Managlam fabrication. Company to satisfied in particular task in like table and use material in particular company. Ex: kiloshker brother limited company developed by product in water pump. To high quality of row material are used in this company, high presser of voltage and water to handling this type of issue.