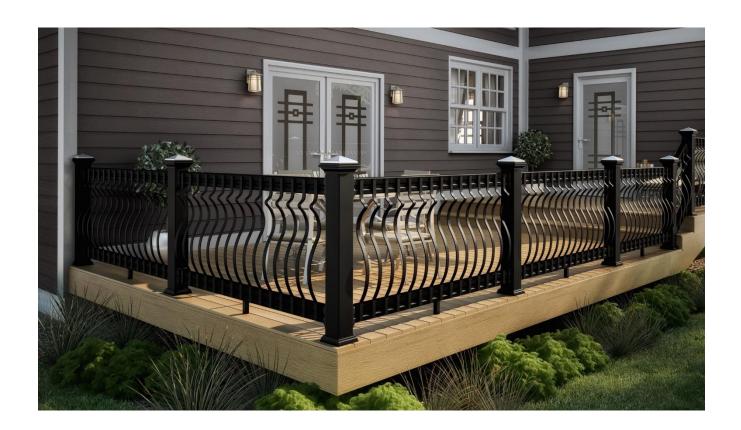

#### Residency (Home Compound Railing & Home Door)

**Compound Railing: -** Any fancy design to compound railing provide by mangalam fabrication.

There are completed many fancy design wall railing and works client side satisfied.

**Door:** - Any fancy design to Wall Cabot and Wall design any type of continuer.

Worker has been completed in any works and design sample are available.