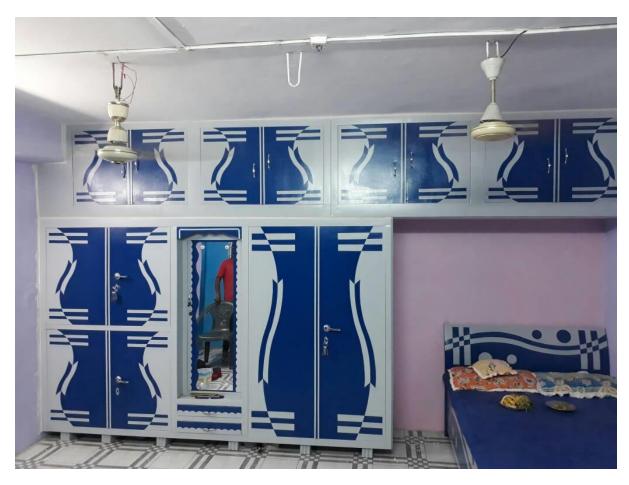

## **HOME WORK DOOR AND FANCY DESIGN SAMPLE**

There are completed any fancy design wall Cabot and works client side satisfied. Any type of fabrication task to worker.

**Door:** - Any fancy design to Wall Cabot and Wall design any type of continuer.

Worker has been completed in any works and design sample are available.