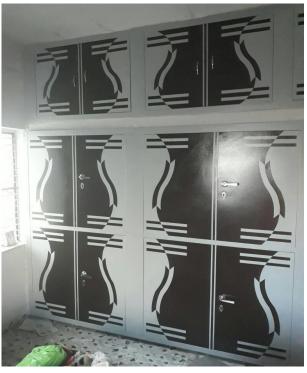

## **HOME WORK DOOR AND FANCY DESIGN SAMPLE**

There are completed any fancy design wall Cabot and works client side satisfied. Any type of fabrication task to worker.

**Door:** - Any fancy design to Wall Cabot and Wall design any type of continuer.

Worker has been completed in any works and design sample are available.

#### **Wall and Safety Cabot**