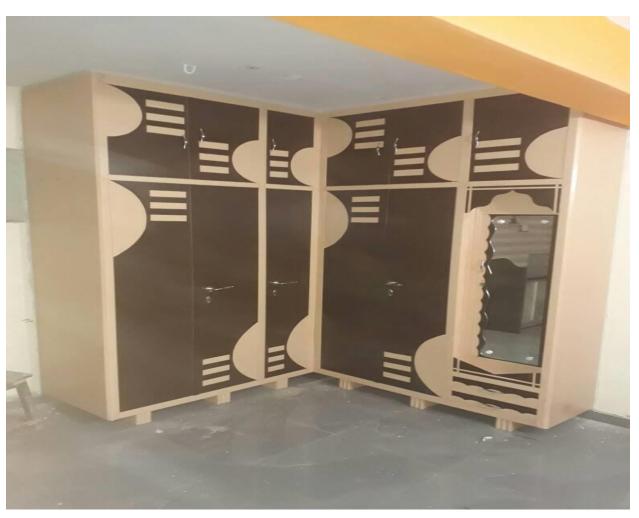

## **HOME WORK DOOR AND FANCY DESIGN SAMPLE**

There are completed any fancy design wall Cabot and works client side satisfied. Any type of fabrication task to worker.

**Door:** - Any fancy design to Wall Cabot and Wall design any type of continuer.

Worker has been completed in any works and design sample are available.

#### **Wall and Safety Cabot**